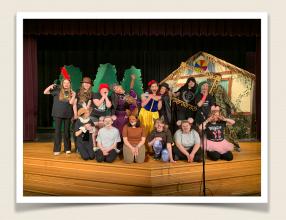

## HUNTINGTON EAST MIDDLE THEATRE TROUPE

Huntington East Middle Theatre Troupe is an opportunity for students to become acquainted with all aspects of the performing arts. Students will be introduced to lighting, makeup, acting, sound effects, set creation, and more. Students will take part in various plays throughout the year as well as various activities that will strengthen these skills.

## Member Expectations

Any student can become a member of HEMS Theatre Troupe. We meet on Mondays after school from 3:15-4:15. We explore all areas of performing arts through games, activities, etc. In addition to Monday theatre troupe, students will have multiple opportunities to participate in shows throughout the school year. Students can choose to be actors, stage crew, makeup, lighting, etc. As a member, students are expected to conduct themselves in a manner as to positively represent HEMS and the Theatre Troupe. If you are cast as an actor or a technical position of play then you must abide to the following expectations: