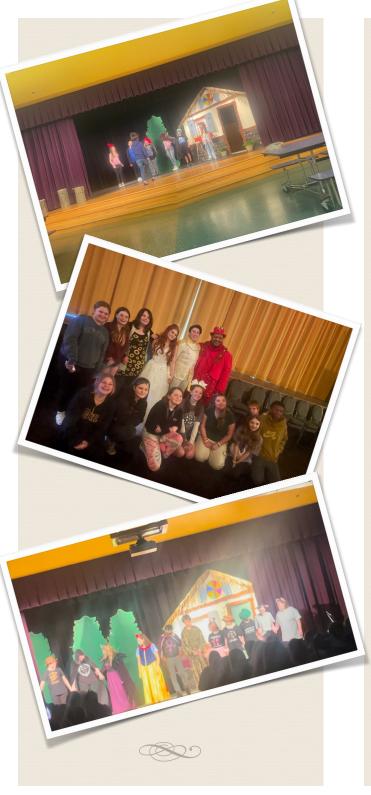

## HUNTINGTON EAST MIDDLE THEATRE TROUPE

Huntington East Middle Theatre Troupe is an opportunity for students to become acquainted with all aspects of the performing arts. Students will be introduced to lighting, makeup, acting, sound effects, set creation, and more. Students will take part in various plays throughout the year as well as various activities that will strengthen these skills.

## Member Expectations

Any student can become a member of HEMS Theatre Troupe. We meet on Mondays after school from 3:15-4:15. We explore all areas of performing arts through games, activities, etc. In addition to Monday theatre troupe, students will have multiple opportunities to participate in shows throughout the school year. Students can choose to be actors, stage crew, makeup, lighting, etc. As a member, students are expected to conduct themselves in a manner as to positively represent HEMS and the Theatre Troupe. If you are cast as an actor or a technical position of play then you must abide to the following expectations: